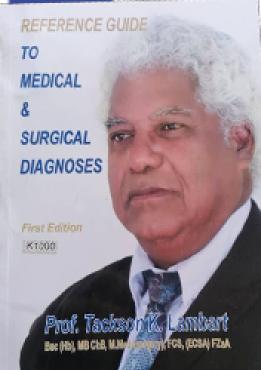

## REFERENCE GUIDE TO MEDICAL & SURGICAL DIAGNOSES

**First Edition** 

#### PROFESSOR TACKSON K. LAMBART

#### A CHANCE TO LEARN FROM ONE OF ZAMBIA'S MEDICAL PRACTITIONERS

Covering the major Seven systems within the human body, this book navigates through the complexities of how these systems interact, offering readers a holistic view of human anatomy,

#### K1000

Deputy Vice-Chancellor (Academic) -LAMU Founder Member of Lusaka Apex Medical University (LAMU) Senior Consultant General/Neurosurgeon

# Get Yourself a Copy

For inquiries and pre-orders Call/Whatsapp +260 978 292693+260 971 005671