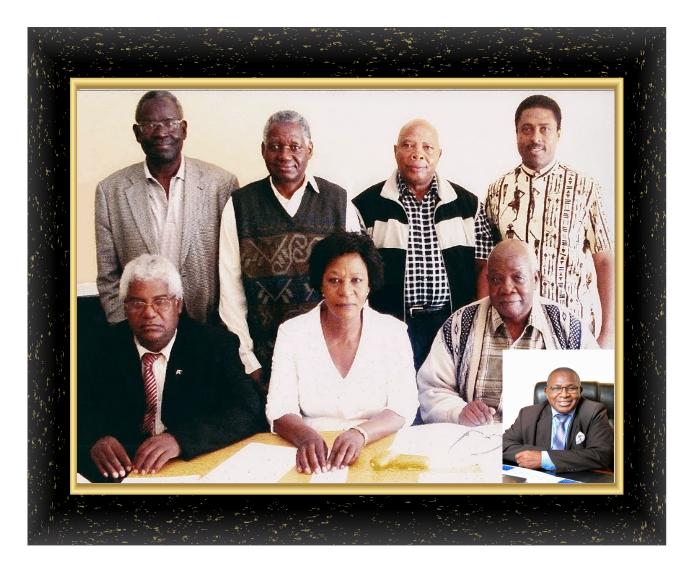

#### **HISTORY OF THE UNIVERSITY**

In 2008, eight Zambians set in motion the realisation of the first private, Zambian owned Medical University in the country. The founders of the Lusaka Apex Medical University.

> (Left to right, standing) Dr Joseph Kasonde, Mr Vincent Musowe, Professor Evarist Njelesani, Mr Yusuf Dodia,

(left to right, seated) **Professor Tackson Lambart**, **Dr Cecilia Shinondo**, **Professor Lupando Munkonge**, and

> (bottom right corner) Professor John Mudenda