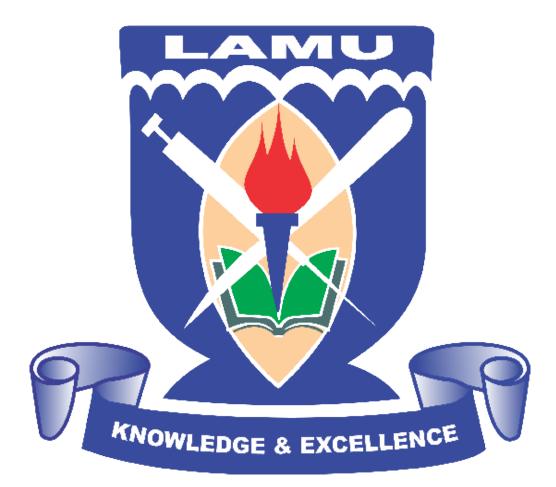

#### Lusaka Apex Medical University LOGO

The University logo is a symbol of medical and professional excellence, that our graduands proudly wear as an emblem. The emblem features a drum for the body with a shield, syringe & scalpel, an open book and a torch with flames, with a ribbon at the bottom reading "Knowledge and Excellence".

Each of these symbols has a deeper meaning that ties into the heart of what Lusaka Apex Medical University is about.

**The drum** is the traditional mechanism for passing on information and knowledge which represents

education and communication in the traditional sense.

The syringe & scalpel are the fundamental tools of modern medicine and surgery to administer the appropriate treatment and for the access of the internal organs. The torch with flames is a symbol of light against ignorance and peril, and also signifies the sterilizing power of heat. The open book is the universal symbol of the depository of knowledge and information, and is the international medium of the delivery of education. The inside of the book consists of leaves and they are the pages of the book but also represent actual leaves from plants which are the symbols of traditional medicine and the root source of most modern medicines that treat us when inflicted with diseases and infections.

**The shield** is a symbol of traditional protection and therefore represents a barrier from diseases, ignorance and physical harm.

#### The ribbon reading "Knowledge & Excellence"

symbolises that knowledge is what every human being strives for, to achieve excellence in everything they do. The University logo therefore, highlights it's vision and institutional aspirations.