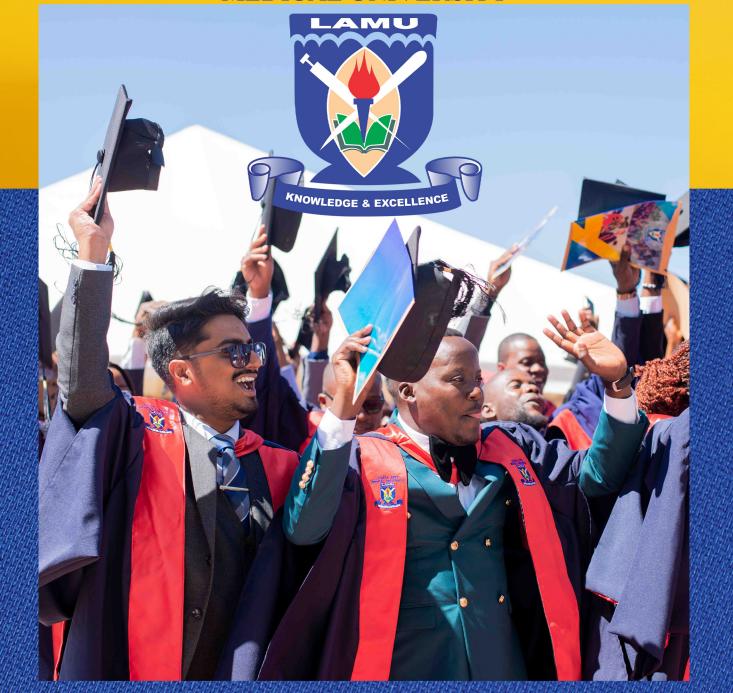

#### LUSAKA APEX MEDICAL UNIVERSITY

#### 13th Graduation Ceremony 4th October, 2024 Venue: New Chalala Campus

Theme:

Transforming Healthcare by Empowering Future Leaders with Innovative Excellence

#### **2024 Graduation Ceremony**

"Transforming Healthcare by Empowering Future Leaders with Innovative Excellence"

> New Chalala Campus Lusaka, Zambia.